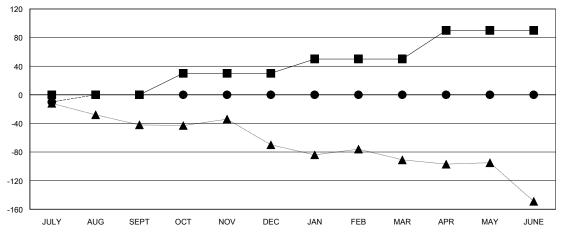

| 14                 | -10              |
| OCT/NOV/DEC           | 0                | 0         | 0                | 0                | OCT/NOV/DEC           | 30                 | 0                                   | 0                  | 0                |
| JAN/FEB/MAR           | 0                | 0         | 0                | 0                | JAN/FEB/MAR           | 20                 | 0                                   | 0                  | 0                |
| APR/MAY/JUNE          | 1                | 0         | 0                | 0                | APR/MAY/JUNE          | 40                 | 0                                   | 0                  | 0                |

## GOALS AND ACTUAL NEW CLUBS CUMULATIVE



## GOALS AND ACTUAL MEMBERS CUMULATIVE



| -■-  | CURRENT YEAR GOALS FOR NEW |
|------|----------------------------|
| MEMB | EDS                        |

CURRENT YEAR ACTUAL MEMBERS

- LAST YEAR ACTUAL MEMBERS

| DROPPED CLUBS: 0 |    |
|------------------|----|
| DROPPED MEMBERS  |    |
| DECEASED         | 2  |
| CLUB CANCELLED   | 0  |
| OTHER            | 12 |
| TOTAL            | 14 |

| 3 CLUBS OF 113 ADDED 1 OR MORE | GENDER DISTRIBUTION |                |     |  |
|--------------------------------|---------------------|----------------|-----|--|
| NEW MEMBERS                    | MALE                | 1,477 (64.39%) |     |  |
|                                | FEMALE              | 817 (35.61%)   |     |  |
|                                |                     |                |     |  |
| CLICK HERE FOR HEALTH